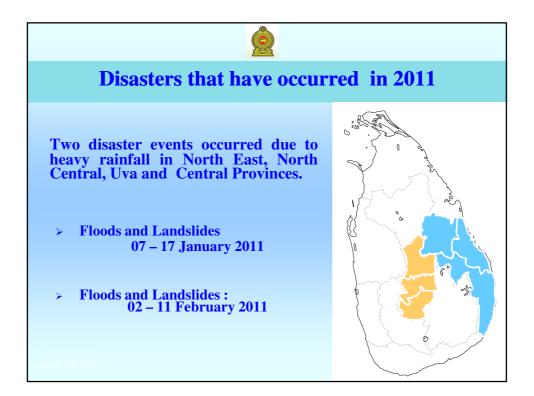

| Compa<br>Januar | rison of ra<br>y and 1 <sup>st</sup> – | ainfall in<br>6 <sup>th</sup> Febr     | selected<br>uary 201                            | towns (<br>1 with (                    | during 1 <sup>s</sup><br>30-year a                         | t – 20 <sup>tl</sup><br>verag |
|-----------------|----------------------------------------|----------------------------------------|-------------------------------------------------|----------------------------------------|------------------------------------------------------------|-------------------------------|
|                 | Town                                   | Total Rainfall<br>1-20 January<br>(mm) | 30 year<br>Average for 1-<br>20 January<br>(mm) | Total Rainfall<br>1-6 February<br>(mm) | 30 year<br>Average for the<br>m