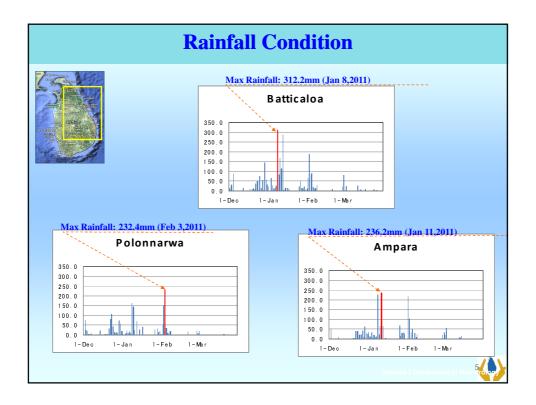

| Compa<br>Januar | rison of ra<br>y and 1 <sup>st</sup> – | ainfall in<br>6 <sup>th</sup> Febr     | selected<br>uary 201                            | towns (<br>1 with (                    | during 1 <sup>s</sup><br>30-year a                         | t – 20 <sup>tl</sup><br>verag |
|-----------------|----------------------------------------|----------------------------------------|-------------------------------------------------|----------------------------------------|------------------------------------------------------------|-------------------------------|
|                 | Town                                   | Total Rainfall<br>1-20 January<br>(mm) | 30 year<br>Average for 1-<br>20 January<br>(mm) | Total Rainfall<br>1-6 February<br>(mm) | 30 year<br>Average for the<br>month of<br>February<br>(mm) |                               |
|                 | Anuradhapura                           | 199.5                                  | 79.2                                            | 285.3                                  | 55.4                                                       |                               |
|                 | Badulla                                | 443.0                                  | 155.2                                           | 347.1                                  | 103.1                                                      |                               |
|                 | Batticaloa                             | 1195.5                                 | 210.3                                           | 465.8                                  | 128.4                                                      |                               |
|                 | Kurunegala                             | 126.8                                  | 56.4                                            | 115.0                                  | 98.8                                                       |                               |
|                 | Maha<br>Illuppallama                   | 217.6                                  | 69.8                                            | 230.4                                  | 56.8                                                       |                               |
|                 | Pottuvil                               | 496.1                                  | 288.4                                           | 256.9                                  | 163.6                                                      |                               |
|                 | Trincomalee                            | 588.8                                  | 115.6                                           | 443.1                                  | 105.4                                                      |                               |
|                 | Vavuniya                               | 178.6                                  | 84.2                                            | 286.9                                  | 62.5                                                       |                               |
|                 | Mihintale                              | 228.0                                  | 95.3                                            | 293.1                                  | 52.6                                                       |                               |
|                 | Ampara                                 | 481.3                                  | 239.1                                           | 440.2                                  | 148.2                                                      |                               |
|                 | Monaragala                             |                                        |                                                 | 174.1                                  | 29.0                                                       |                               |
|                 | Polonnaruwa                            |                                        | £                                               | 494.4                                  | 82.4                                                       | ذ <b>ر</b>                    |
|                 | ** Source : Depart                     | ment of Meteorology                    |                                                 |                                        |                                                            | (                             |