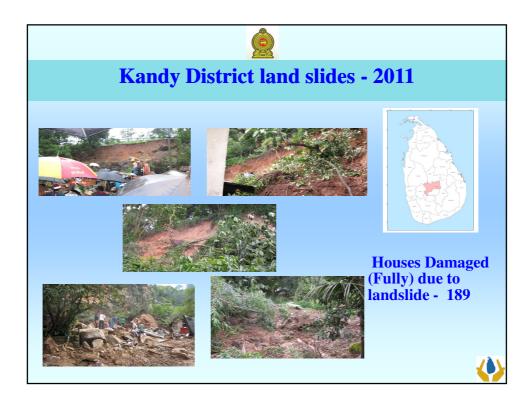

|              |       |                                                 |        |                               | 2     |                                       |                |                               |                                                                    |
|--------------|-------|-------------------------------------------------|--------|-------------------------------|-------|---------------------------------------|----------------|-------------------------------|--------------------------------------------------------------------|
|              |       |                                                 | H      | ousi                          | ng S  | Secto                                 | ) <b>r-2</b> ( | )11                           |                                                                    |
| District     |       | 26 <sup>th</sup> Decem<br>14 <sup>th</sup> Janu |        | -                             |       | 01 <sup>st</sup> - 05 <sup>th</sup> 1 | February 20    | 11                            |                                                                    |
|              |       | Houses E                                        | amaged |                               |       | Houses                                | Damaged        |                               |                                                                    |
|              | Fully | Partially                                       | Total  | Cost of<br>Damage<br>(Rs. Mn) | Fully | Partially                             | Total          | Cost of<br>Damage<br>(Rs. Mn) |                                                                    |
| Batticaloa   | 3118  | 6441                                            | 9559   | 1911.8                        | -     | -                                     | -              | -                             |                                                                    |
| Polonnaruwa  | 723   | 3186                                            | 3909   | 781.8                         | 22    | 63                                    | 85             | 17.0                          |                                                                    |
| Monaragala   | 4     | 100                                             | 104    | 20.8                          | 3     | 3                                     | 6              | 1.2                           |                                                                    |
| Nuwara Eliya | 3     | 108                                             | 111    | 22.2                          | 57    | 50                                    | 107            | 21.4                          |                                                                    |
| Anuradhapura | 121   | 879                                             | 1000   | 200.0                         | 451   | 2053                                  | 2504           | 500.8                         | Total Cost of Damag<br>for Housing Sector<br><u>Rs. Mn 7716.00</u> |
| Badulla      | 27    | 326                                             | 353    | 70.6                          | 153   | 1162                                  | 1315           | 263.0                         | Rs Mn 7716 00                                                      |
| Kegalla      | -     | 7                                               | 7      | 1.4                           | 2     | -                                     | -              | 0.4                           |                                                                    |
| Kandy        | 93    | 315                                             | 408    | 81.6                          | 96    | 253                                   | 445            | 69.8                          |                                                                    |
| Ampara       | 1343  | 4971                                            | 6314   | 1262.8                        | 445   | 2888                                  | 3333           | 666.6                         |                                                                    |
| Vavuniya     |       |                                                 |        |                               | 920   | 4471                                  | 5391           | 1078.2                        |                                                                    |
| Matale       |       |                                                 |        |                               | 121   | 662                                   | 983            | 53.8                          |                                                                    |
| Puttalam     |       |                                                 |        |                               | 8     | 18                                    | 26             | 5.2                           |                                                                    |
| Kurunegala   |       |                                                 |        |                               | 4     | 10                                    | 14             | 2.8                           | CALL CLOSED AND AND AND AND AND AND AND AND AND AN                 |
| Kilinochchi  |       |                                                 |        |                               |       | 2709                                  | 2709           | 541.8                         |                                                                    |
| Total        | 5432  | 16332                                           | 21765  | 4353.00                       | 2492  | 14342                                 | 16818          | 3363.60                       |                                                                    |