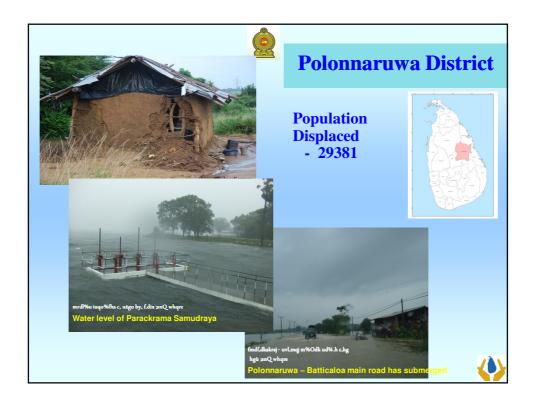

| I              | ob   | oula | tion ]   | Disp    | lac  | ©<br>ed d | lue (    | to Fl   | ood - 2011        |
|----------------|------|------|----------|---------|------|-----------|----------|---------|-------------------|
|                | Jan  | uary | 2011     |         |      | Februa    | ary 20   | 11      | The second second |
| <b>D1</b>      |      |      | IDP Camp | )       |      |           | IDP Camp |         |                   |
| District       | Date | Nos. | Families | Persons | Date | Nos.      | Families | Persons |                   |
| Trincomalee    | 13   | 69   | 7175     | 27046   | 6    | 176       | 21220    | 78510   |                   |
| Matale         | 13   | 6    | 133      | 560     | 7    | 14        | 425      | 1755    |                   |
| Anuradhapura   | 13   | 20   | 448      | 1983    | 7    | 128       | 5038     | 16480   |                   |
| Polonnaruwa    | 13   | 77   | 2705     | 10842   | 6    | 69        | 5083     | 18539   |                   |
| Badulla        | 13   | 3    | 33       | 129     | 9    | 43        | 944      | 3596    |                   |
| Vavunia        |      |      |          |         | 8    | 111       | 10950    | 41982   |                   |
| Nuwara Eliya   | 21   | 1    | 12       | 48      | 9    | 8         | 162      | 559     |                   |
| Kandy          | 13   | 10   | 232      | 1027    | 11   | 27        | 407      | 1523    |                   |
| Ampara         | 13   | 129  | 30675    | 118158  | 8    | 23        | 1026     | 4029    |                   |
| Puttalam       | 15   | 1    | 68       | 198     |      | 5         | 249      | 764     |                   |
| Mannar         | 15   | 5    | 308      | 1245    | 7    | 30        | 4075     | 14885   |                   |
| Monaragala     | 12   | 1    | 16       | 61      | 7    | 1         | 40       | 168     |                   |
| Batticaloa     | 13   | 275  | 42295    | 165494  |      | 158       | 39834    |         |                   |
| Mullaitivu     |      |      |          |         | 6    | 4         | 616      |         |                   |
| Kilinochchi    |      |      |          |         | 7    | 8         | 238      |         |                   |
| GRAND TO       | TAL  | 597  | 84100    | 326791  |      | 805       | 90307    | 330505  |                   |
| Source : DMC - | EOC  |      |          |         |      |           |          |         |                   |