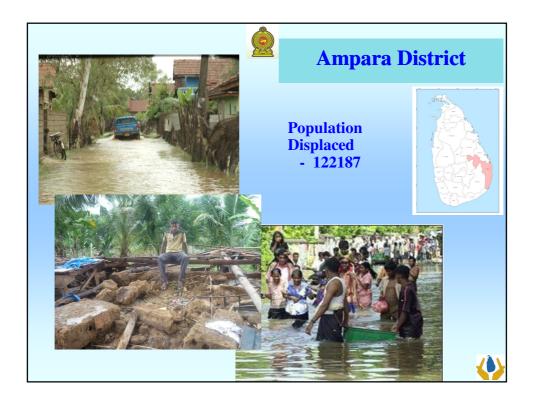

| I              | ob   | oula | tion ]   | Disp    | lac  | ©<br>ed d | lue (    | to Fl   | ood - 2011        |
|----------------|------|------|----------|---------|------|-----------|----------|---------|-------------------|
|                | Jan  | uary | 2011     |         |      | Februa    | ary 20   | 11      | The second second |
| <b>D1</b>      |      |      | IDP Camp | )       |      |           | IDP Camp |         |                   |
| District       | Date | Nos. | Families | Persons | Date | Nos.      | Families | Persons |                   |
| Trincomalee    | 13   | 69   | 7175     | 27046   | 6    | 176       | 21220    | 78510   |                   |
| Matale         | 13   | 6    | 133      | 560     | 7    | 14        | 425      | 1755    |                   |
| Anuradhapura   | 13   | 20   | 448      | 1983    | 7    | 128       | 5038     | 16480   |                   |
| Polonnaruwa    | 13   | 77   | 2705     | 10842   | 6    | 69        | 5083     | 18539   |                   |
| Badulla        | 13   | 3    | 33       | 129     | 9    | 43        | 944      | 3596    |                   |
| Vavunia        |      |      |          |         | 8    | 111       | 10950    | 41982   |                   |
| Nuwara Eliya   | 21   | 1    | 12       | 48      | 9    | 8         | 162      | 559     |                   |
| Kandy          | 13   | 10   | 232      | 1027    | 11   | 27        | 407      | 1523    |                   |
| Ampara         | 13   | 129  | 30675    | 118158  | 8    | 23        | 1026     | 4029    |                   |
| Puttalam       | 15   | 1    | 68       | 198     |      | 5         | 249      | 764     |                   |
| Mannar         | 15   | 5    | 308      | 1245    | 7    | 30        | 4075     | 14885   |                   |
| Monaragala     | 12   | 1    | 16       | 61      | 7    | 1         | 40       | 168     |                   |
| Batticaloa     | 13   | 275  | 42295    | 165494  |      | 158       | 39834    |         |                   |
| Mullaitivu     |      |      |          |         | 6    | 4         | 616      |         |                   |
| Kilinochchi    |      |      |          |         | 7    | 8         | 238      |         |                   |
| GRAND TO       | TAL  | 597  | 84100    | 326791  |      | 805       | 90307    | 330505  |                   |
| Source : DMC - | EOC  |      |          |         |      |           |          |         |                   |