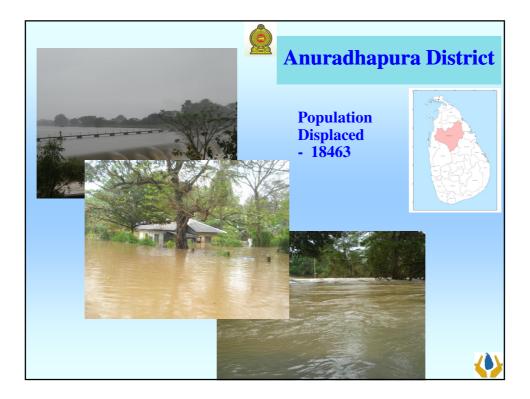

| I              | ob   | oula | tion ]   | Disp    | lac  | ©<br>ed d | lue (    | to Fl   | ood - 2011        |
|----------------|------|------|----------|---------|------|-----------|----------|---------|-------------------|
|                | Jan  | uary | 2011     |         |      | Februa    | ary 20   | 11      | The second second |
| <b>D1</b>      |      |      | IDP Camp | )       |      |           | IDP Camp |         |                   |
| District       | Date | Nos. | Families | Persons | Date | Nos.      | Families | Persons |                   |
| Trincomalee    | 13   | 69   | 7175     | 27046   | 6    | 176       | 21220    | 78510   |                   |
| Matale         | 13   | 6    | 133      | 560     | 7    | 14        | 425      | 1755    |                   |
| Anuradhapura   | 13   | 20   | 448      | 1983    | 7    | 128       | 5038     | 16480   |                   |
| Polonnaruwa    | 13   | 77   | 2705     | 10842   | 6    | 69        | 5083     | 18539   |                   |
| Badulla        | 13   | 3    | 33       | 129     | 9    | 43        | 944      | 3596    |                   |
| Vavunia        |      |      |          |         | 8    | 111       | 10950    | 41982   |                   |
| Nuwara Eliya   | 21   | 1    | 12       | 48      | 9    | 8         | 162      | 559     |                   |
| Kandy          | 13   | 10   | 232      | 1027    | 11   | 27        | 407      | 1523    |                   |
| Ampara         | 13   | 129  | 30675    | 118158  | 8    | 23        | 1026     | 4029    |                   |
| Puttalam       | 15   | 1    | 68       | 198     |      | 5         | 249      | 764     |                   |
| Mannar         | 15   | 5    | 308      | 1245    | 7    | 30        | 4075     | 14885   |                   |
| Monaragala     | 12   | 1    | 16       | 61      | 7    | 1         | 40       | 168     |                   |
| Batticaloa     | 13   | 275  | 42295    | 165494  |      | 158       | 39834    |         |                   |
| Mullaitivu     |      |      |          |         | 6    | 4         | 616      |         |                   |
| Kilinochchi    |      |      |          |         | 7    | 8         | 238      |         |                   |
| GRAND TO       | TAL  | 597  | 84100    | 326791  |      | 805       | 90307    | 330505  |                   |
| Source : DMC - | EOC  |      |          |         |      |           |          |         |                   |