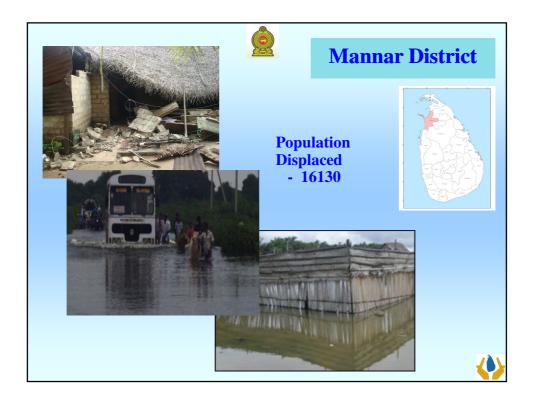

| I              | ob   | oula | tion ]   | Disp    | lac  | ©<br>ed d | lue (    | to Fl   | ood - 2011        |
|----------------|------|------|----------|---------|------|-----------|----------|---------|-------------------|
|                | Jan  | uary | 2011     |         |      | Februa    | ary 20   | 11      | The second second |
| <b>D1</b>      |      |      | IDP Camp | )       |      |           | IDP Camp |         |                   |
| District       | Date | Nos. | Families | Persons | Date | Nos.      | Families | Persons |                   |
| Trincomalee    | 13   | 69   | 7175     | 27046   | 6    | 176       | 21220    | 78510   |                   |
| Matale         | 13   | 6    | 133      | 560     | 7    | 14        | 425      | 1755    |                   |
| Anuradhapura   | 13   | 20   | 448      | 1983    | 7    | 128       | 5038     | 16480   |                   |
| Polonnaruwa    | 13   | 77   | 2705     | 10842   | 6    | 69        | 5083     | 18539   |                   |
| Badulla        | 13   | 3    | 33       | 129     | 9    | 43        | 944      | 3596    |                   |
| Vavunia        |      |      |          |         | 8    | 111       | 10950    | 41982   |                   |
| Nuwara Eliya   | 21   | 1    | 12       | 48      | 9    | 8         | 162      | 559     |                   |
| Kandy          | 13   | 10   | 232      | 1027    | 11   | 27        | 407      | 1523    |                   |
| Ampara         | 13   | 129  | 30675    | 118158  | 8    | 23        | 1026     | 4029    |                   |
| Puttalam       | 15   | 1    | 68       | 198     |      | 5         | 249      | 764     |                   |
| Mannar         | 15   | 5    | 308      | 1245    | 7    | 30        | 4075     | 14885   |                   |
| Monaragala     | 12   | 1    | 16       | 61      | 7    | 1         | 40       | 168     |                   |
| Batticaloa     | 13   | 275  | 42295    | 165494  |      | 158       | 39834    |         |                   |
| Mullaitivu     |      |      |          |         | 6    | 4         | 616      |         |                   |
| Kilinochchi    |      |      |          |         | 7    | 8         | 238      |         |                   |
| GRAND TO       | TAL  | 597  | 84100    | 326791  |      | 805       | 90307    | 330505  |                   |
| Source : DMC - | EOC  |      |          |         |      |           |          |         |                   |