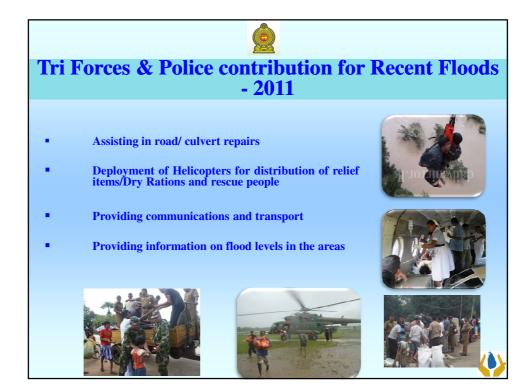

## Tri Forces & Police Contribution for Recent Floods - 2011

- Conducted search & rescue operations
- Assisting in establishing IDP camps and monitoring them.
- Providing rescue teams with Boats.
- Providing Rations to people in IDP centers and isolated villages.
- Distribution of Food and relief items.
- Providing Medical support & First Aid.