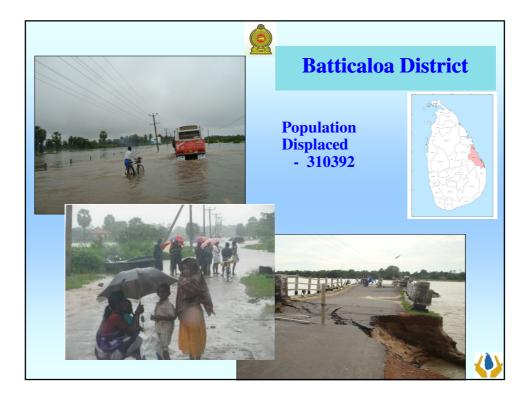

| I              | ob   | oula | tion ]   | Disp    | lac  | ©<br>ed d | lue (    | to Fl   | ood - 2011        |
|----------------|------|------|----------|---------|------|-----------|----------|---------|-------------------|
|                | Jan  | uary | 2011     |         |      | Februa    | ary 20   | 11      | The second second |
| <b>D1</b>      |      |      | IDP Camp | )       |      |           | IDP Camp |         |                   |
| District       | Date | Nos. | Families | Persons | Date | Nos.      | Families | Persons |                   |
| Trincomalee    | 13   | 69   | 7175     | 27046   | 6    | 176       | 21220    | 78510   |                   |
| Matale         | 13   | 6    | 133      | 560     | 7    | 14        | 425      | 1755    |                   |
| Anuradhapura   | 13   | 20   | 448      | 1983    | 7    | 128       | 5038     | 16480   |                   |
| Polonnaruwa    | 13   | 77   | 2705     | 10842   | 6    | 69        | 5083     | 18539   |                   |
| Badulla        | 13   | 3    | 33       | 129     | 9    | 43        | 944      | 3596    |                   |
| Vavunia        |      |      |          |         | 8    | 111       | 10950    | 41982   |                   |
| Nuwara Eliya   | 21   | 1    | 12       | 48      | 9    | 8         | 162      | 559     |                   |
| Kandy          | 13   | 10   | 232      | 1027    | 11   | 27        | 407      | 1523    |                   |
| Ampara         | 13   | 129  | 30675    | 118158  | 8    | 23        | 1026     | 4029    |                   |
| Puttalam       | 15   | 1    | 68       | 198     |      | 5         | 249      | 764     |                   |
| Mannar         | 15   | 5    | 308      | 1245    | 7    | 30        | 4075     | 14885   |                   |
| Monaragala     | 12   | 1    | 16       | 61      | 7    | 1         | 40       | 168     |                   |
| Batticaloa     | 13   | 275  | 42295    | 165494  |      | 158       | 39834    |         |                   |
| Mullaitivu     |      |      |          |         | 6    | 4         | 616      |         |                   |
| Kilinochchi    |      |      |          |         | 7    | 8         | 238      |         |                   |
| GRAND TO       | TAL  | 597  | 84100    | 326791  |      | 805       | 90307    | 330505  |                   |
| Source : DMC - | EOC  |      |          |         |      |           |          |         |                   |