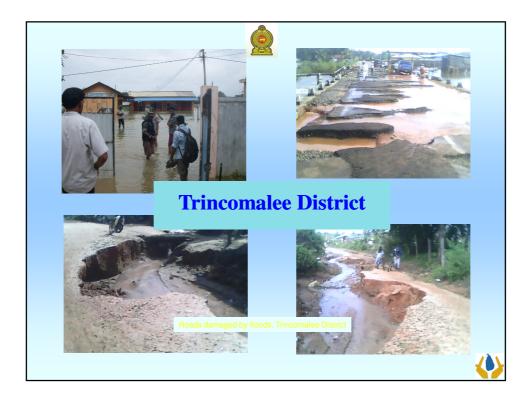

|                       | Ľ                        | )ama                                         | ges of                                                    | <b>Roa</b>                          | d Sec                                                   | tor-20                                                       | 11                     |
|-----------------------|--------------------------|----------------------------------------------|-----------------------------------------------------------|-------------------------------------|---------------------------------------------------------|--------------------------------------------------------------|------------------------|
| Province              | Damage<br>length<br>(km) | National R<br>Bridges<br>&<br>Structu<br>res | oads<br>Estimated<br>Cost of<br>improvement *<br>(Rs. Mn) | Provinc<br>Damage<br>length<br>(km) | Estimate<br>d<br>Cost of<br>improve<br>ment<br>(Rs. Mn) | Estimated<br>Total Cost<br>of<br>Improveme<br>nt<br>(Rs. Mn) |                        |
| Central               | 506                      | 28                                           | 9,275                                                     | 921                                 | 190                                                     | 9465                                                         |                        |
| Eastern               | 392                      | 31                                           | 10,055                                                    | 408                                 | 1,190                                                   | 11245                                                        |                        |
| North Central         | 366                      | 2                                            | 6,215                                                     | 296                                 | 580                                                     | 6795                                                         |                        |
| North Western         | 664                      | 9                                            | 7,835                                                     | 210                                 | 359                                                     | 8194                                                         | AN AN                  |
| Northern              | 588                      | 17                                           |                                                           | 1,140                               | 1,480                                                   | 1480                                                         | Conner and the for the |
| Sabaragamuwa          | 125                      | 10                                           | 2,374                                                     | 46                                  | 68                                                      | 2442                                                         | 1783 1984 - 1944       |
| Uva                   | 315                      | 1                                            | 8,205                                                     | 196                                 | 2,090                                                   | 10295                                                        |                        |
| Total                 | 2,955                    | 98                                           | 43,959                                                    | 3,237                               | 5,957                                                   | 49,916                                                       |                        |
| Note: * - Improvement | nt cost for roads        | that have been                               | committed for rehabil                                     | itation are not i                   | nclude                                                  |                                                              |                        |
| ** Source - Departme  | ent of National F        | lanning                                      |                                                           |                                     |                                                         |                                                              |                        |