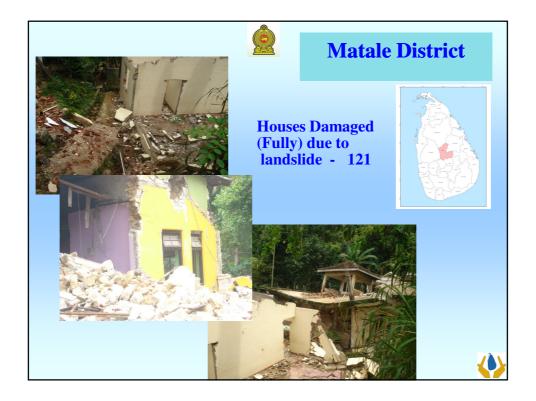

|              |       |                                                 |        |                               | 2     |                                       |                |                               |                                                                    |
|--------------|-------|-------------------------------------------------|--------|-------------------------------|-------|---------------------------------------|----------------|-------------------------------|--------------------------------------------------------------------|
|              |       |                                                 | H      | ousi                          | ng S  | Secto                                 | ) <b>r-2</b> ( | )11                           |                                                                    |
| District     |       | 26 <sup>th</sup> Decem<br>14 <sup>th</sup> Janu |        | -                             |       | 01 <sup>st</sup> - 05 <sup>th</sup> 1 | February 20    | 11                            |                                                                    |
|              |       | Houses E                                        | amaged |                               |       | Houses                                | Damaged        |                               |                                                                    |
|              | Fully | Partially                                       | Total  | Cost of<br>Damage<br>(Rs. Mn) | Fully | Partially                             | Total          | Cost of<br>Damage<br>(Rs. Mn) |                                                                    |
| Batticaloa   | 3118  | 6441                                            | 9559   | 1911.8                        | -     | -                                     | -              | -                             |                                                                    |
| Polonnaruwa  | 723   | 3186                                            | 3909   | 781.8                         | 22    | 63                                    | 85             | 17.0                          |                                                                    |
| Monaragala   | 4     | 100                                             | 104    | 20.8                          | 3     | 3                                     | 6              | 1.2                           |                                                                    |
| Nuwara Eliya | 3     | 108                                             | 111    | 22.2                          | 57    | 50                                    | 107            | 21.4                          |                                                                    |
| Anuradhapura | 121   | 879                                             | 1000   | 200.0                         | 451   | 2053                                  | 2504           | 500.8                         | Total Cost of Damag<br>for Housing Sector<br><u>Rs. Mn 7716.00</u> |
| Badulla      | 27    | 326                                             | 353    | 70.6                          | 153   | 1162                                  | 1315           | 263.0                         | Rs Mn 7716 00                                                      |
| Kegalla      | -     | 7                                               | 7      | 1.4                           | 2     | -                                     | -              | 0.4                           |                                                                    |
| Kandy        | 93    | 315                                             | 408    | 81.6                          | 96    | 253                                   | 445            | 69.8                          |                                                                    |
| Ampara       | 1343  | 4971                                            | 6314   | 1262.8                        | 445   | 2888                                  | 3333           | 666.6                         |                                                                    |
| Vavuniya     |       |                                                 |        |                               | 920   | 4471                                  | 5391           | 1078.2                        |                                                                    |
| Matale       |       |                                                 |        |                               | 121   | 662                                   | 983            | 53.8                          |                                                                    |
| Puttalam     |       |                                                 |        |                               | 8     | 18                                    | 26             | 5.2                           |                                                                    |
| Kurunegala   |       |                                                 |        |                               | 4     | 10                                    | 14             | 2.8                           | CALL CLOSED AND AND AND AND AND AND AND AND AND AN                 |
| Kilinochchi  |       |                                                 |        |                               |       | 2709                                  | 2709           | 541.8                         |                                                                    |
| Total        | 5432  | 16332                                           | 21765  | 4353.00                       | 2492  | 14342                                 | 16818          | 3363.60                       |                                                                    |