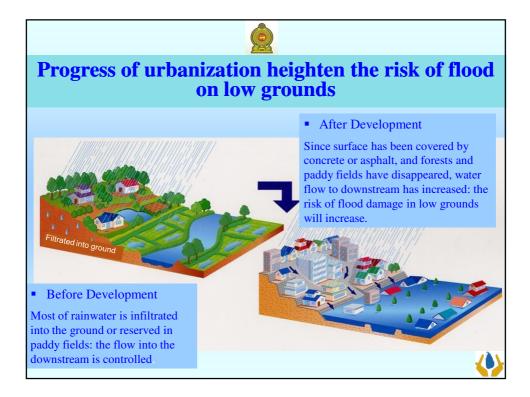

| Cause for Recent Flood                                                                                                                                                                                                 |
|------------------------------------------------------------------------------------------------------------------------------------------------------------------------------------------------------------------------|
| High intensity rainfall                                                                                                                                                                                                |
| <ul> <li>Unauthorized land filling and illegal construction in reservations and low lying areas</li> </ul>                                                                                                             |
| <ul> <li>Due to problems in Drains         <ul> <li>Drains available only for few areas</li> <li>Lack of maintenance</li> <li>Narrow drains</li> <li>Unauthorized constructions on drains etc,.</li> </ul> </li> </ul> |
| <ul> <li>Due to problems in canals         <ul> <li>Narrowing canals</li> <li>Inadequate outlets</li> <li>Lack of Reservations</li> <li>Lack of maintenance</li> </ul> </li> </ul>                                     |
| <ul> <li>Decrease of retention capacity in Wetlands</li> <li>Due to Siltation</li> <li>Unauthorized filling</li> </ul>                                                                                                 |
| Increase of Run-off due to built up areas                                                                                                                                                                              |
| Urbanization                                                                                                                                                                                                           |