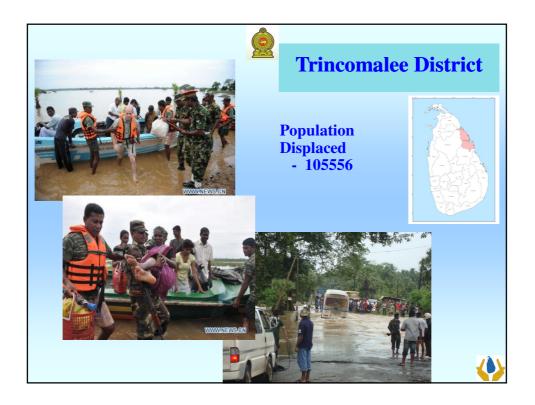

| I              | ob   | oula | tion ]   | Disp    | lac  | ©<br>ed d | lue (    | to Fl   | ood - 2011        |
|----------------|------|------|----------|---------|------|-----------|----------|---------|-------------------|
|                | Jan  | uary | 2011     |         |      | Februa    | ary 20   | 11      | The second second |
| <b>D1</b>      |      |      | IDP Camp | )       |      |           | IDP Camp |         |                   |
| District       | Date | Nos. | Families | Persons | Date | Nos.      | Families | Persons |                   |
| Trincomalee    | 13   | 69   | 7175     | 27046   | 6    | 176       | 21220    | 78510   |                   |
| Matale         | 13   | 6    | 133      | 560     | 7    | 14        | 425      | 1755    |                   |
| Anuradhapura   | 13   | 20   | 448      | 1983    | 7    | 128       | 5038     | 16480   |                   |
| Polonnaruwa    | 13   | 77   | 2705     | 10842   | 6    | 69        | 5083     | 18539   |                   |
| Badulla        | 13   | 3    | 33       | 129     | 9    | 43        | 944      | 3596    |                   |
| Vavunia        |      |      |          |         | 8    | 111       | 10950    | 41982   |                   |
| Nuwara Eliya   | 21   | 1    | 12       | 48      | 9    | 8         | 162      | 559     |                   |
| Kandy          | 13   | 10   | 232      | 1027    | 11   | 27        | 407      | 1523    |                   |
| Ampara         | 13   | 129  | 30675    | 118158  | 8    | 23        | 1026     | 4029    |                   |
| Puttalam       | 15   | 1    | 68       | 198     |      | 5         | 249      | 764     |                   |
| Mannar         | 15   | 5    | 308      | 1245    | 7    | 30        | 4075     | 14885   |                   |
| Monaragala     | 12   | 1    | 16       | 61      | 7    | 1         | 40       | 168     |                   |
| Batticaloa     | 13   | 275  | 42295    | 165494  |      | 158       | 39834    |         |                   |
| Mullaitivu     |      |      |          |         | 6    | 4         | 616      |         |                   |
| Kilinochchi    |      |      |          |         | 7    | 8         | 238      |         |                   |
| GRAND TO       | TAL  | 597  | 84100    | 326791  |      | 805       | 90307    | 330505  |                   |
| Source : DMC - | EOC  |      |          |         |      |           |          |         |                   |