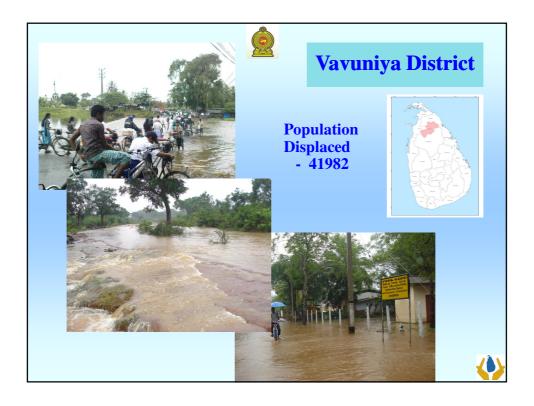

| I              | ob   | oula | tion ]   | Disp    | lac  | ©<br>ed d | lue (    | to Fl   | ood - 2011        |
|----------------|------|------|----------|---------|------|-----------|----------|---------|-------------------|
|                | Jan  | uary | 2011     |         |      | Februa    | ary 20   | 11      | The second second |
| <b>D1</b>      |      |      | IDP Camp | )       |      |           | IDP Camp |         |                   |
| District       | Date | Nos. | Families | Persons | Date | Nos.      | Families | Persons |                   |
| Trincomalee    | 13   | 69   | 7175     | 27046   | 6    | 176       | 21220    | 78510   |                   |
| Matale         | 13   | 6    | 133      | 560     | 7    | 14        | 425      | 1755    |                   |
| Anuradhapura   | 13   | 20   | 448      | 1983    | 7    | 128       | 5038     | 16480   |                   |
| Polonnaruwa    | 13   | 77   | 2705     | 10842   | 6    | 69        | 5083     | 18539   |                   |
| Badulla        | 13   | 3    | 33       | 129     | 9    | 43        | 944      | 3596    |                   |
| Vavunia        |      |      |          |         | 8    | 111       | 10950    | 41982   |                   |
| Nuwara Eliya   | 21   | 1    | 12       | 48      | 9    | 8         | 162      | 559     |                   |
| Kandy          | 13   | 10   | 232      | 1027    | 11   | 27        | 407      | 1523    |                   |
| Ampara         | 13   | 129  | 30675    | 118158  | 8    | 23        | 1026     | 4029    |                   |
| Puttalam       | 15   | 1    | 68       | 198     |      | 5         | 249      | 764     |                   |
| Mannar         | 15   | 5    | 308      | 1245    | 7    | 30        | 4075     | 14885   |                   |
| Monaragala     | 12   | 1    | 16       | 61      | 7    | 1         | 40       | 168     |                   |
| Batticaloa     | 13   | 275  | 42295    | 165494  |      | 158       | 39834    |         |                   |
| Mullaitivu     |      |      |          |         | 6    | 4         | 616      |         |                   |
| Kilinochchi    |      |      |          |         | 7    | 8         | 238      |         |                   |
| GRAND TO       | TAL  | 597  | 84100    | 326791  |      | 805       | 90307    | 330505  |                   |
| Source : DMC - | EOC  |      |          |         |      |           |          |         |                   |