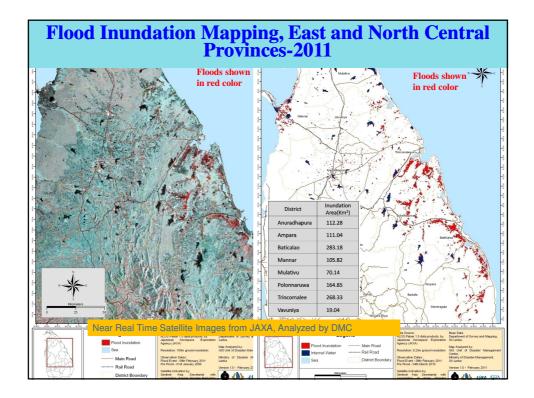

|                                        |                                                 | 174.1                                  | 29.0                                                       |                               |
|                 | Polonnaruwa                            |                                        | £                                               | 494.4                                  | 82.4                                                       | ذ <b>ر</b>                    |
|                 | ** Source : Depart                     | ment of Meteorology                    |                                                 |                                        |                                                            | (                             |



|                |         | Popu          | lation  | <b>Af</b> | fected    | - 2011  | -                                        |
|----------------|---------|---------------|---------|-----------|-----------|---------|------------------------------------------|
|                | January | y <b>2011</b> |         | F         | ebruary 2 | 2011    |                                          |
| District       | Date    | Affeo         |         | Date      | Affeo     |         | Markey and                               |
|                |         | Families      | People  |           | Families  | People  |                                          |
| Trincomalee    | 15      | 8479          | 31910   | 11        | 88874     | 333263  | No. 4                                    |
| Mata