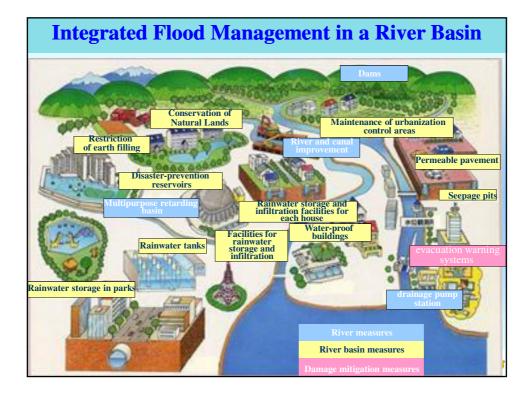

| Cause for Recent Flood                                                                                                                                                                                                 |
|------------------------------------------------------------------------------------------------------------------------------------------------------------------------------------------------------------------------|
| High intensity rainfall                                                                                                                                                                                                |
| <ul> <li>Unauthorized land filling and illegal construction in reservations and low lying areas</li> </ul>                                                                                                             |
| <ul> <li>Due to problems in Drains         <ul> <li>Drains available only for few areas</li> <li>Lack of maintenance</li> <li>Narrow drains</li> <li>Unauthorized constructions on drains etc,.</li> </ul> </li> </ul> |
| <ul> <li>Due to problems in canals         <ul> <li>Narrowing canals</li> <li>Inadequate outlets</li> <li>Lack of Reservations</li> <li>Lack of maintenance</li> </ul> </li> </ul>                                     |
| <ul> <li>Decrease of retention capacity in Wetlands</li> <li>Due to Siltation</li> <li>Unauthorized filling</li> </ul>                                                                                                 |
| Increase of Run-off due to built up areas                                                                                                                                                                              |
| Urbanization                                                                                                                                                                                                           |