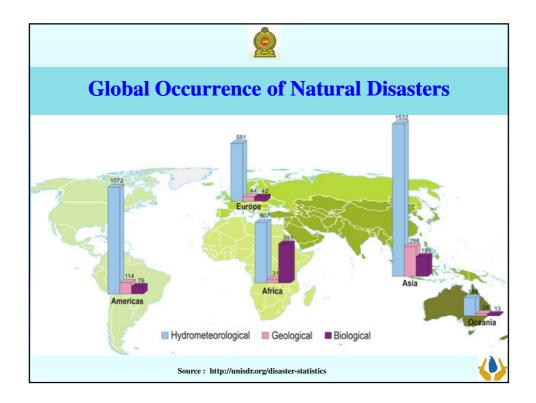

| Compa<br>Januar | rison of ra<br>y and 1 <sup>st</sup> – | ainfall in<br>6 <sup>th</sup> Febr     | selected<br>uary 201                            | towns (<br>1 with (                    | during 1 <sup>s</sup><br>30-year a                         | t – 20 <sup>tl</sup><br>verag |
|-----------------|----------------------------------------|----------------------------------------|-------------------------------------------------|----------------------------------------|------------------------------------------------------------|-------------------------------|
|                 | Town                                   | Total Rainfall<br>1-20 January<br>(mm) | 30 year<br>Average for 1-<br>20 January<br>(mm) | Total Rainfall<br>1-6 February<br>(mm) | 30 year<br>Average for the<